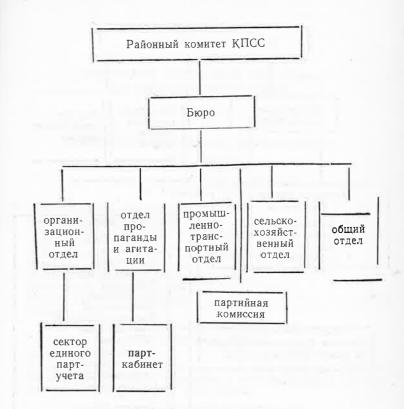

Перестройка началась с середины августа и закончилась к концу 1930 г. Вместо Ульяновского округа был образован укрупненный сельский район<sup>1</sup>, непосредственно подчиненный краевым органам<sup>2</sup>. Многие работники бывшего окружкома были направлены на укрепление районных комитетов партии, а ряд работников из районного аппарата — на партийную и советскую работу в села. В Ульяновске сохранился городской комитет партии, аппарат которого также был укреплен за счет работников окружкома. Теперь партийное руководство осуществлялось по схеме: крайком — райком (горком) — ячейка; оно было приближено к производству.